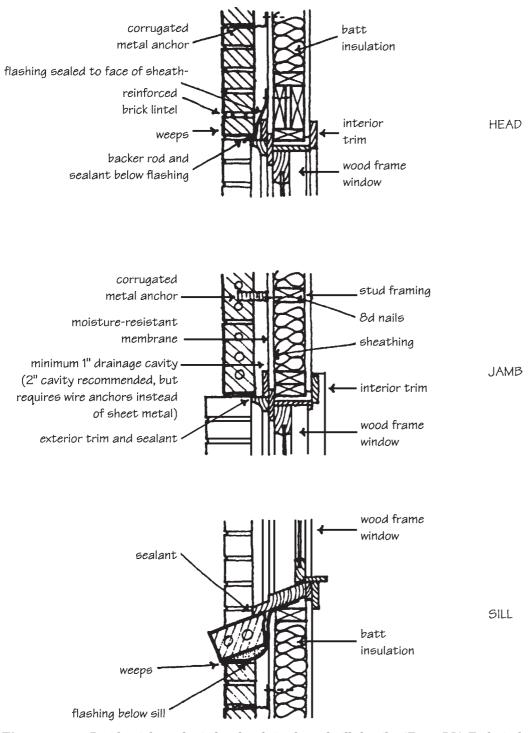

## MASONRY WALLS AND VENEERS

Chapter 10 Masonry Walls and Veneers

Figure 10-46 Commercial window sill flashing. (Adapted from Nashed, Time Saver Details for Exterior Wall Design, McGraw-Hill, New York, 1996.)

installed under the masonry sill.

Downloaded from Digital Engineering Library @ McGraw-Hill (www.digitalengineeringlibrary.com) Copyright © 2004 The McGraw-Hill Companies. All rights reserved. Any use is subject to the Terms of Use as given at the website.